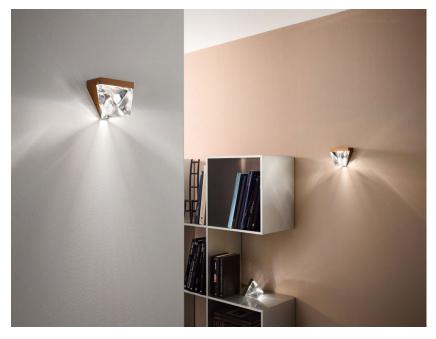

#### Description

Wall lamp with transparent crystal diffuser. Bronze painted structure.

220-240V

#### Material

Crystal - Aluminium

#### Available diffuser colours

Transparent

# Available structure colours

Bronze

Other colours available