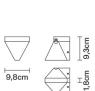

# :Fabbian

## TRIPLA

# F41D0276

Formidable Studio & Desall









#### Description

Wall lamp with transparent crystal diffuser. Bronze painted structure.



220-240V

#### Dimmable LED

PUSH 1..10V

#### Light source and alternative bulbs

LED 1x4.3W-2700K 350lm Cri 80+

#### Material

Crystal - Aluminium

#### Available diffuser colours

Transparent

# Available structure colours

Bronze

Other colours available

### Included accessories

LED

Dimmable electronic driver

#### Weight Lamp

Net: 0.86 kg

#### **Packaging**

Gross weight: 0.93 kg Volume: 0.004 m³ Number of boxes: 1

### Specs

EAC

IP40

# In the same family