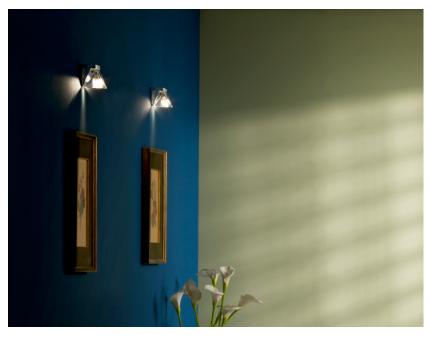

#### Description

Wall lamp with transparent crystal diffuser. Polished-aluminium structure.

Voltage

220-240V

**Dimmable LED** 

PUSH 1..10V

Light source and alternative bulbs

LED 1x4.3W-2700K 350lm Cri 80+ Material

Crystal - Aluminium

Available diffuser colours

Transparent

Available structure colours

Polished aluminium Other colours available