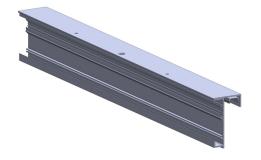

## LAMINIS **F33M4363**

Technical Design

Dimensions

Description

Voltage

Dimmable LED

Light source and alternative bulbs

## Material

Available structure colours
Painted grey

Not included accessories Strip LED Driver

Weight Lamp Net: 1.05 kg **Packaging** Gross weight: 1.3 kg Volume: 0.011 m<sup>3</sup> Number of boxes: 1

Specs