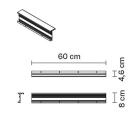

## LAMINIS **F33M4363**

Technical Design

Dimensions

Description

Voltage

Dimmable LED

Light source and alternative bulbs

## Material

Available structure colours
Painted grey

Not included accessories Strip LED Driver

Weight Lamp Net: 1.05 kg **Packaging** Gross weight: 1.3 kg Volume: 0.011 m<sup>3</sup> Number of boxes: 1

Specs