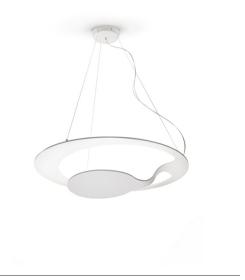

## GLU **F31A0101**

David Pellegrini & Francesca Mengato

**Description** Pendant lamp with opaque white painted aluminium structure.