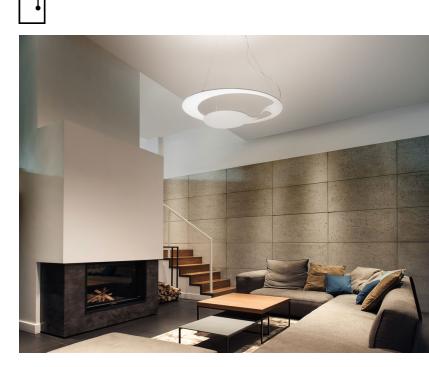

## GLU **F31A0101**

David Pellegrini & Francesca Mengato

**Description** Pendant lamp with opaque white painted aluminium structure.