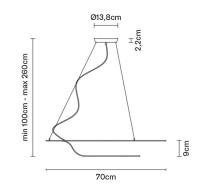

## Dimensions

**Voltage** 220-240V Dimmable LED

Light source and alternative bulbs LED 2x17W-3000K Cri 80+ Material Aluminium

Available structure colours
White

Included accessories LED

Weight Lamp Net: 5.79 kg **Packaging** Gross weight: 5.79 kg Volume: 0.066 m<sup>3</sup> Number of boxes: 1 In the same family