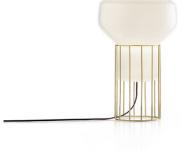

### Description

Table lamp with shiny white blown glass diffuser and brass-plated metal structure.

Voltage 220-240V

Socket

Light source and alternative bulbs

cod. A10111C01

E14 1x5W - LED Max Watt. 46W Material

Glass - Metal

Available diffuser colours

White

Available structure colours

Brass-plated

Other colours available

Not included accessories

Bulb