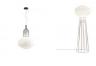

### Description

Table lamp with shiny white blown glass diffuser and brass-plated metal structure.

Voltage 220-240V

Socket

Light source and alternative bulbs

cod. A10111C01

E14 1x5W - LED Max Watt. 46W Material

Glass - Metal

Available diffuser colours

White

Available structure colours

Brass-plated

Other colours available

Not included accessories

Bulb