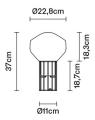

# : Fabbian

## **AÉROSTAT**

## F27B0119

Guillaume Delvigne







#### **Dimensions**



### Description

Table lamp with shiny white blown glass diffuser and brass-plated metal structure.

Voltage 220-240V

Socket

Light source and alternative bulbs

cod. A10111C01

E14 1x5W - LED Max Watt. 46W Material

Glass - Metal

Available diffuser colours

White

Available structure colours

Brass-plated

Other colours available

Not included accessories

Bulb

Weight Lamp

**Packaging** Net: 1.81 kg Gross weight: 2.27 kg

Volume: 0.027 m<sup>3</sup> Number of boxes: 1

**Specs** 

IP20



In the same family



Sospensione