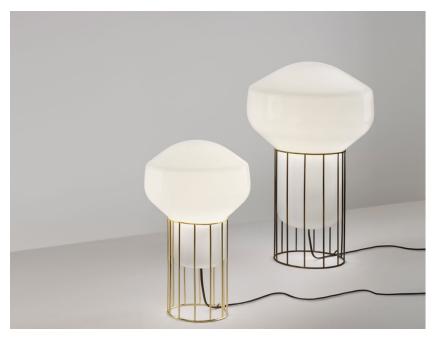

### Description

Table lamp with shiny white blown glass diffuser and brass-plated metal structure.

Voltage 220-240V

Socket

Light source and alternative bulbs

cod. A10111C01

E14 1x5W - LED Max Watt. 46W Material

Glass - Metal

Available diffuser colours

White

Available structure colours

Brass-plated

Other colours available

Not included accessories

Bulb