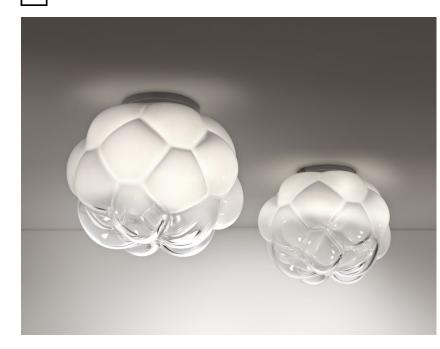

## Dimensions

**Description** Ceiling lamp with shaded white blown glass diffuser with metal structures in die-cast aluminium.

**Voltage** 220-240V

Socket 1xE27

Bulb

Packaging

Gross weight: 2.03 kg Volume: 0.027 m<sup>3</sup> Number of boxes: 1

Light source and alternative bulbs cod. A10225C01

E27 1x18W - LED Max Watt. 100W

**Included accessories** 

Off-center cable fastener

Material Glass - Metal

Available diffuser colours
Translucent white

Available structure colours
White