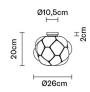

## Dimensions

**Description** Ceiling lamp with shaded white blown glass diffuser with metal structures in die-cast aluminium.

**Voltage** 220-240V

Socket 1xE27

Bulb

Packaging

Gross weight: 2.03 kg Volume: 0.027 m<sup>3</sup> Number of boxes: 1

Light source and alternative bulbs cod. A10225C01

E27 1x18W - LED Max Watt. 100W

**Included accessories** 

Off-center cable fastener

Material Glass - Metal

Available diffuser colours
Translucent white

Available structure colours
White