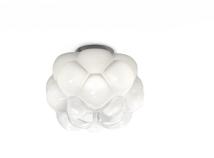

## Dimensions

**Description** Ceiling lamp with shaded white blown glass diffuser with metal structures in die-cast aluminium.

**Voltage** 220-240V

Socket 1xE27

Bulb

Packaging

Gross weight: 2.03 kg Volume: 0.027 m<sup>3</sup> Number of boxes: 1

Light source and alternative bulbs cod. A10225C01

E27 1x18W - LED Max Watt. 100W

**Included accessories** 

Off-center cable fastener

Material Glass - Metal

Available diffuser colours
Translucent white

Available structure colours
White