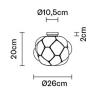

## Dimensions

**Description** Ceiling lamp with shaded white blown glass diffuser with metal structures in die-cast aluminium.

**Voltage** 220-240V Dimmable LED TRIAC

Light source and alternative bulbs LED 1x8.7W-