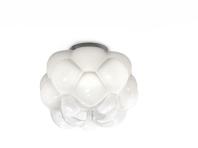

## Dimensions

**Description** Ceiling lamp with shaded white blown glass diffuser with metal structures in die-cast aluminium.

**Voltage** 220-240V Dimmable LED TRIAC

Light source and alternative bulbs LED 1x8.7W-

3000K Cri 80+ **Material** Glass - Metal

Available diffuser colours

Available structure colours
White