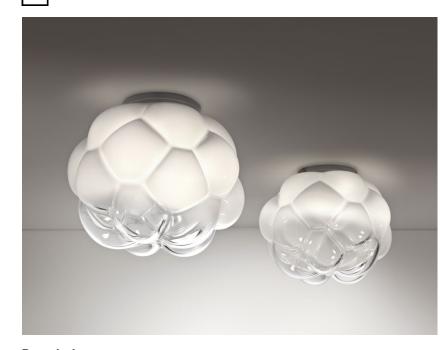

## Dimensions

**Description** Ceiling lamp with shaded white blown glass diffuser with metal structures in die-cast aluminium.

**Voltage** 220-240V Dimmable LED TRIAC

Light source and alternative bulbs LED 1x8.7W-

3000K Cri 80+ **Material** Glass - Metal

Available diffuser colours

Available structure colours
White