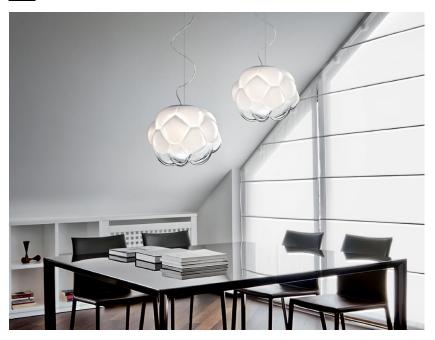

### **CLOUDY**

## F21A0571

Mathieu Lehanneur

#### Description

Pendant lamp with shaded white blown glass diffuser with metal structures in die-cast aluminium.