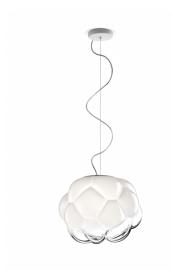

### **Dimensions**

Voltage

220-240V

Socket

1xF27

Light source and alternative bulbs

cod. A10225C01

E27 1x18W - LED Max Watt. 150W Material

Glass - Metal

Available diffuser colours

Translucent white

Available structure colours

White

Included accessories

Off-center cable fastener

Not included accessories

Bulb

In the same family

Ceiling

Weight Lamp

Net: 4.01 kg

**Packaging** 

Gross weight: 5.2 kg Volume: 0.106 m<sup>3</sup> Number of boxes: 1

Specs