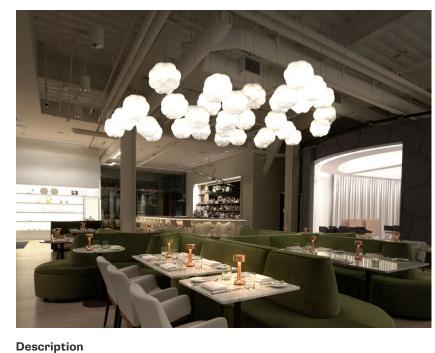

## CLOUDY F21A0371

Mathieu Lehanneur

Pendant lamp with shaded white blown glass diffuser with metal structures in die-cast

## Dimensions

**Voltage** 220-240V

aluminium.

Socket 1xE27

Bulb

Packaging

Gross weight: 2.48 kg Volume: 0.027 m<sup>3</sup> Number of boxes: 1

Light source and alternative bulbs cod. A10225C01

E27 1x18W - LED Max Watt. 100W

**Included accessories** 

Off-center cable fastener

**Material** Glass - Metal

Available diffuser colours
Translucent white

Available structure colours
White