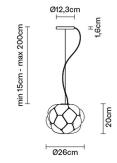

## CLOUDY F21A0371

Mathieu Lehanneur

Pendant lamp with shaded white blown glass diffuser with metal structures in die-cast

## Dimensions

**Voltage** 220-240V

aluminium.

Socket 1xE27

Bulb

Packaging

Gross weight: 2.48 kg Volume: 0.027 m<sup>3</sup> Number of boxes: 1

Light source and alternative bulbs cod. A10225C01

E27 1x18W - LED Max Watt. 100W

**Included accessories** 

Off-center cable fastener

**Material** Glass - Metal

Available diffuser colours
Translucent white

Available structure colours
White