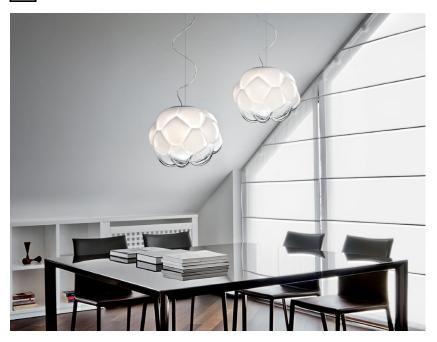

### **CLOUDY**

## F21A0271

Mathieu Lehanneur

### Description

Pendant lamp with shaded white blown glass diffuser with metal structures in die-cast aluminium.