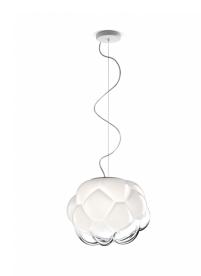

### **Dimensions**

Voltage 220-240V

**Dimmable LED** 

Light source and alternative bulbs

LED 1x17W-3000K Cri 80+

Material

Glass - Metal

Available diffuser colours

Translucent white

Available structure colours

White

Included accessories

LED

Off-center cable fastener

**Packaging** 

Gross weight: 4.76 kg Volume: 0.075 m<sup>3</sup> Number of boxes: 1

In the same family

Ceiling

Weight Lamp Net: 3.66 kg

**Specs** EAC

IP20