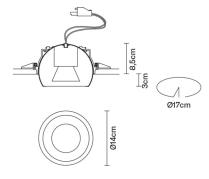

## TOOLS F19F6341

Technical Design

Adjustable semirecessed light with structure in wear-resistant plastic Grivory<sup>®</sup> material designed to withstand high temperatures, and chromed or powder-painted metal. Design conceived to reduce the time required for installation, assembly and maintenance.

## \_\_\_\_

Description

Voltage 500mA

3000К

1600lm Cri 80+

Light source and alternative bulbs LED 1x20W-34°

#### Available structure colours

Copper Other colours available

Included accessories

Not included accessories LED converter

Weight Lamp Net: 0.61 kg **Packaging** Gross weight: 1.27 kg Volume: 0.023 m<sup>3</sup> Number of boxes: 2