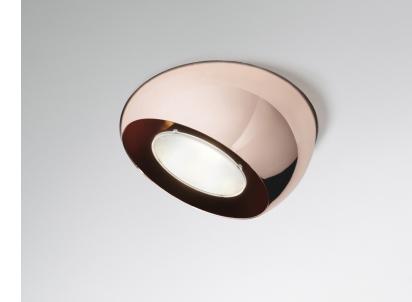

## TOOLS F19F6341

Technical Design

Adjustable semirecessed light with structure in wear-resistant plastic Grivory<sup>®</sup> material designed to withstand high temperatures, and chromed or powder-painted metal. Design conceived to reduce the time required for installation, assembly and maintenance.

#### Available structure colours

Copper Other colours available

Included accessories

Not included accessories LED converter

Weight Lamp Net: 0.61 kg **Packaging** Gross weight: 1.27 kg Volume: 0.023 m<sup>3</sup> Number of boxes: 2