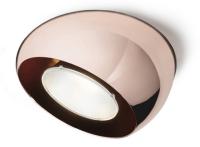

## TOOLS F19F6341

Technical Design

Adjustable semirecessed light with structure in wear-resistant plastic Grivory<sup>®</sup> material designed to withstand high temperatures, and chromed or powder-painted metal. Design conceived to reduce the time required for installation, assembly and maintenance.

#### Available structure colours

Copper Other colours available

Included accessories

Not included accessories LED converter

Weight Lamp Net: 0.61 kg **Packaging** Gross weight: 1.27 kg Volume: 0.023 m<sup>3</sup> Number of boxes: 2