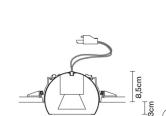

## TOOLS F19F6315

Technical Design

Ø14cm

Ø17cm

### Material

Dimensions

Grivory® - Metal

Available structure colours

Chrome

Other colours available

Included accessories LED

Not included accessories LED converter