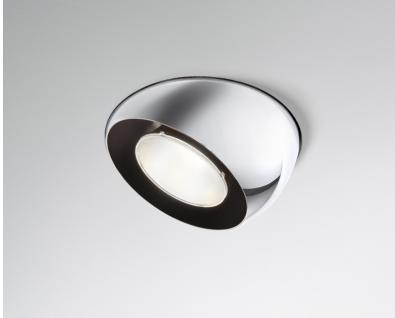

#### Description

Adjustable semirecessed light with structure in wear-resistant plastic Grivory<sup>®</sup> material designed to withstand high temperatures, and chromed or powder-painted metal. Design conceived to reduce the time required for installation, assembly and maintenance.