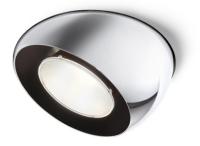

#### Description

Adjustable semirecessed light with structure in wear-resistant plastic Grivory<sup>®</sup> material designed to withstand high temperatures, and chromed or powder-painted metal. Design conceived to reduce the time required for installation, assembly and maintenance.