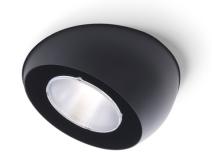

## Voltage

1600lm Cri 80+

Description

500mA

Light source and alternative bulbs LED 1x20W-34° 3000K

Adjustable semirecessed light with structure in wear-resistant plastic Grivory<sup>®</sup> material designed to withstand high temperatures, and chromed or powder-painted metal. Design conceived to reduce the time required for installation, assembly and maintenance.

**Material** Grivory<sup>®</sup> - Metal

Available structure colours
Black
Other colours available

Included accessories

Not included accessories LED converter

Weight Lamp Net: 0.61 kg

**Packaging** Gross weight: 1.27 kg Volume: 0.023 m<sup>3</sup> Number of boxes: 2