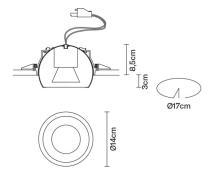

### Available structure colours

White

Other colours available

Included accessories

Not included accessories LED converter

Weight Lamp Net: 0.61 kg

**Packaging** Gross weight: 1.27 kg Volume: 0.023 m<sup>3</sup> Number of boxes: 2