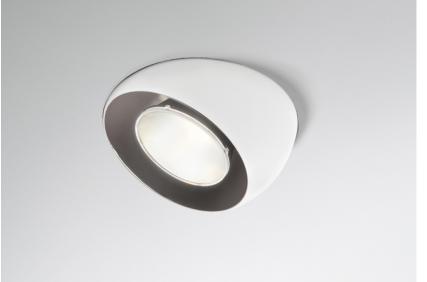

# **Description**

Adjustable semirecessed light with structure in wear-resistant plastic Grivory<sup>®</sup> material designed to withstand high temperatures, and chromed or powder-painted metal. Design conceived to reduce the time required for installation, assembly and maintenance.

### Available structure colours

White

Other colours available

Included accessories

Not included accessories LED converter

Weight Lamp Net: 0.61 kg

**Packaging** Gross weight: 1.27 kg Volume: 0.023 m<sup>3</sup> Number of boxes: 2