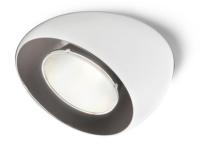

# **Description**

Adjustable semirecessed light with structure in wear-resistant plastic Grivory<sup>®</sup> material designed to withstand high temperatures, and chromed or powder-painted metal. Design conceived to reduce the time required for installation, assembly and maintenance.

### Available structure colours

White

Other colours available

Included accessories

Not included accessories LED converter

Weight Lamp Net: 0.61 kg

**Packaging** Gross weight: 1.27 kg Volume: 0.023 m<sup>3</sup> Number of boxes: 2