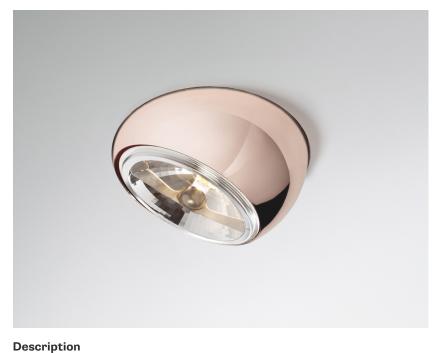

## F19F6041

Technical Design

Adjustable semirecessed light with structure in wear-resistant plastic Grivory® material designed to withstand high temperatures, and chromed or powder-painted metal. Design conceived to reduce the time required for installation, assembly and maintenance.

#### Available structure colours

Copper

Other colours available