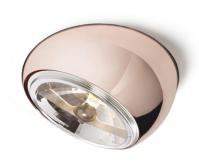

# :Fabbian

### **TOOLS**

## F19F6041

Technical Design





Adjustable semirecessed light with structure in wear-resistant plastic Grivory® material designed to withstand high temperatures, and chromed or powder-painted metal. Design conceived to reduce the time required for installation, assembly and maintenance.



#### **Dimensions**



Voltage Socket

#### Light source and alternative bulbs

cod. A10603C01

cod. A10602C06

G53 1x14,5W - LED Max Watt. 100W

G53 1x100W HMGS/UB

Material

Grivory® - Metal

#### Available structure colours

Copper

Other colours available

#### Not included accessories

Bulb

Electronic transformer

#### Weight Lamp **Packaging**

Net: 0.6 kg

Gross weight: 1.26 kg Volume: 0.023 m<sup>3</sup> Number of boxes: 2

## **Specs**

IP20







#### In the same family





Square downlight

Round downlight