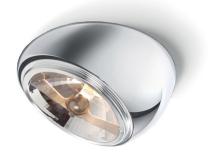

#### Description

Adjustable semirecessed light with structure in wear-resistant plastic Grivory® material designed to withstand high temperatures, and chromed or powder-painted metal. Design conceived to reduce the time required for installation, assembly and maintenance.

## Available structure colours

Chrome

Other colours available