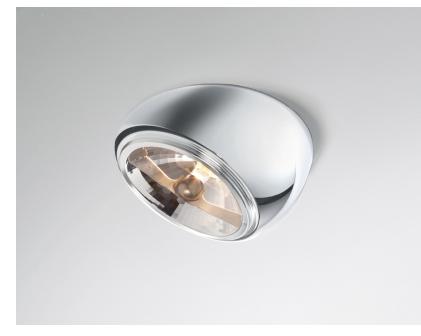

#### Description

Adjustable semirecessed light with structure in wear-resistant plastic Grivory® material designed to withstand high temperatures, and chromed or powder-painted metal. Design conceived to reduce the time required for installation, assembly and maintenance.

## Available structure colours

Chrome

Other colours available