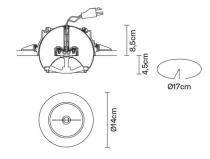

Voltage 12V

Socket 1xG53

#### Light source and alternative bulbs cod. A10603C01 cod. A10602C06

G53 1x14,5W - LED G53 1x100W Max Watt. 100W HMGS/UB

#### Not included accessories Bulb

ADJUSTABLE 0,5 m

Electronic transformer

Weight Lamp Net: 0.6 kg

Specs

IP20

Packaging Gross weight: 1.26 kg Volume: 0.023 m<sup>3</sup> Number of boxes: 2

#### Material Grivory<sup>®</sup> - Metal