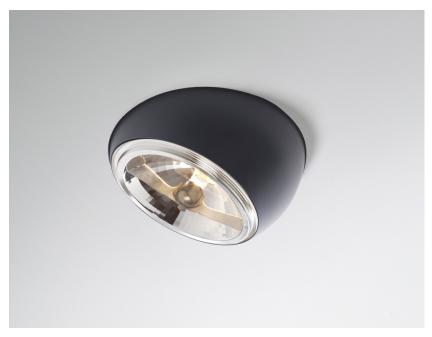

# F19F6002

Technical Design

Adjustable semirecessed light with structure in wear-resistant plastic Grivory® material designed to withstand high temperatures, and chromed or powder-painted metal. Design conceived to reduce the time required for installation, assembly and maintenance.

#### **Dimensions**

Voltage

Socket

Light source and alternative bulbs

cod. A10603C01

cod. A10602C06

G53 1x14,5W - LED Max Watt. 100W

G53 1x100W HMGS/UB

Material

Grivory® - Metal

#### Available structure colours

Black

Other colours available