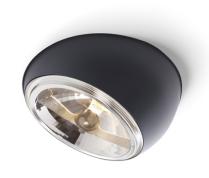

# F19F6002

Technical Design

Adjustable semirecessed light with structure in wear-resistant plastic Grivory® material designed to withstand high temperatures, and chromed or powder-painted metal. Design conceived to reduce the time required for installation, assembly and maintenance.

#### **Dimensions**

Voltage

Socket

Light source and alternative bulbs

cod. A10603C01

cod. A10602C06

G53 1x14,5W - LED Max Watt. 100W

G53 1x100W HMGS/UB

Material

Grivory® - Metal

#### Available structure colours

Black

Other colours available