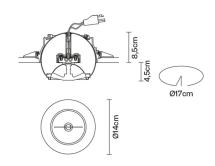

#### **Dimensions**

Voltage

Socket

Light source and alternative bulbs

cod. A10603C01

cod. A10602C06

G53 1x14,5W - LED Max Watt. 100W

G53 1x100W HMGS/UB