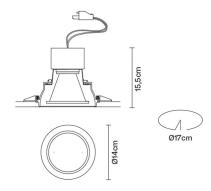

# : Fabbian

## TOOLS F19F5401

Technical Design



Fixed semirecessed light with structure in wear-resistant plastic Grivory® material designed to withstand high temperatures. Design conceived to reduce the time required for installation,



#### Dimensions



#### Voltage 500mA

assembly and maintenance.

Light source and alternative bulbs

LED 1x20W-22° 3000К 1600lm Cri 80+

#### Material Grivory®

Available structure colours White

Included accessories LED

Not included accessories LED converter

Weight Lamp Net: 0.34 kg

Packaging Gross weight: 1 kg Volume: 0.023 m<sup>3</sup> Number of boxes: 2

### In the same family



Specs



Fabbian s.r.l. | via Santa Brigida 50, 31023 Castelminio di Resana (TV) Italy | tel. +39 0423 4848 | fax +39 0423 484395 | www.fabbian.com | info@fabbian.com

is and technical data have to be considered as purely indicative. While maintaining the basic characteristics of the product, the manufacturer reserves the right to make modifications at any time with the sole aim of improvement Pictures, descrip tions, dim