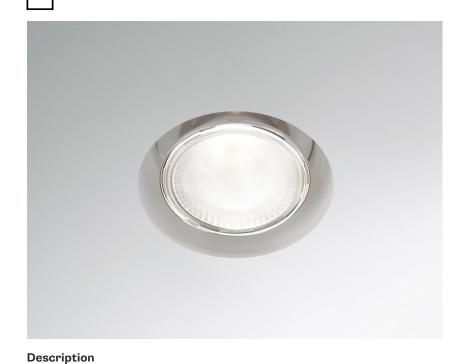

## TOOLS F19F5401

Technical Design

Fixed semirecessed light with structure in wear-resistant plastic Grivory® material designed to withstand high temperatures. Design conceived to reduce the time required for installation,

#### Voltage 500mA

assembly and maintenance.

Light source and alternative bulbs

LED 1x20W-22° 3000К 1600lm Cri 80+