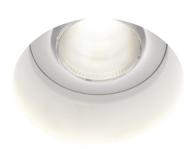

# F19F5301

Technical Design

Description Fixed semirecessed light with structure in wear-resistant plastic Grivory® material designed to withstand high temperatures. Design conceived to reduce the time required for installation, assembly and maintenance.

#### Light source and alternative bulbs

LED 1x20W-34° 3000K 1600lm Cri 80+