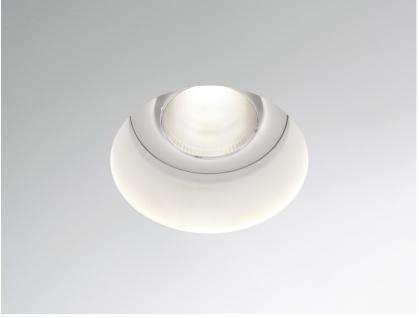

# F19F5301

Technical Design

Description Fixed semirecessed light with structure in wear-resistant plastic Grivory® material designed to withstand high temperatures. Design conceived to reduce the time required for installation, assembly and maintenance.

#### Light source and alternative bulbs

LED 1x20W-34° 3000K 1600lm Cri 80+

#### Material

Grivory®

#### Available structure colours

White