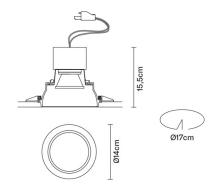

# : Fabbian

## **TOOLS**

# F19F5301

Technical Design







Description Fixed semirecessed light with structure in wear-resistant plastic Grivory® material designed to withstand high temperatures. Design conceived to reduce the time required for installation, assembly and maintenance.

# Voltage

500mA

#### Light source and alternative bulbs

LED 1x20W-34° 3000K 1600lm Cri 80+



#### **Dimensions**



#### Material

Grivory®

#### Available structure colours

White

#### Included accessories

LED

#### Not included accessories

LED converter

# **Packaging**

Gross weight: 1 kg Volume: 0.023 m<sup>3</sup> Number of boxes: 2

### **Specs**

IP20



Weight Lamp

Net: 0.34 kg

### In the same family





Square dowlight

Sphere downlight