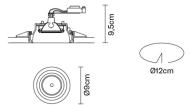

# :Fabbian

# **TOOLS**

# F19F3101

Technical Design







#### **Dimensions**



#### Description

Fixed semirecessed light with structure in wear-resistant plastic Grivory® material designed to withstand high temperatures. Design conceived to reduce the time required for installation, assembly and maintenance.

Voltage

Light source and alternative bulbs

Socket 1xGU5,3

cod. A10705C01 cod. A10704C10

GU5,3 1x7W - LED Max Watt. 50W

GU5,3 1x50W **HRGS** 

Material

Grivory®

Available structure colours

White

#### Not included accessories

Bulb

Electronic transformer

## Weight Lamp

Net: 0.16 kg

#### **Packaging**

Gross weight: 0.82 kg Volume: 0.023 m<sup>3</sup> Number of boxes: 2

## **Specs**

IP20







#### In the same family





Square dowlight

Sphere downlight