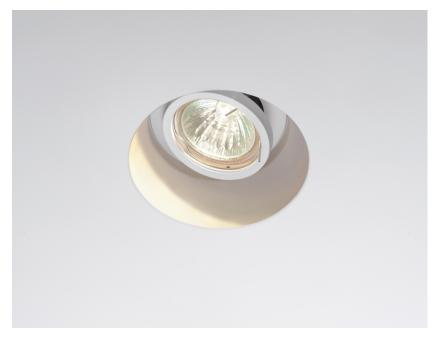

#### Description

Fixed semirecessed light with structure in wear-resistant plastic Grivory® material designed to withstand high temperatures. Design conceived to reduce the time required for installation, assembly and maintenance.

Available structure colours

White