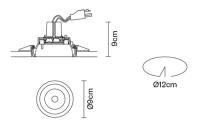

# :Fabbian

### **TOOLS**

## F19F2501

Technical Design





#### **Dimensions**



#### Description

Fixed semirecessed light with structure in wear-resistant plastic Grivory® material designed to withstand high temperatures. Design conceived to reduce the time required for installation, assembly and maintenance.

#### Voltage

350mA

#### Light source and alternative bulbs

LED 1x12.5W-40° 3000K 1000lm Cri 80+

#### Material

Grivory®

#### Available structure colours

White

#### Included accessories

LED

#### Not included accessories

LED converter

#### In the same family





Packaging Gross weight: 0.58 kg

Volume: 0.023 m<sup>3</sup> Number of boxes: 2

# Specs

Net: 0.25 kg

IP44



Weight Lamp

Square dowlight Sphere downlight