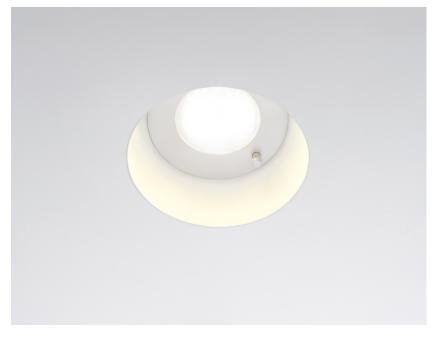

#### Description

Fixed semirecessed light with structure in wear-resistant plastic Grivory® material designed to withstand high temperatures. Design conceived to reduce the time required for installation, assembly and maintenance.