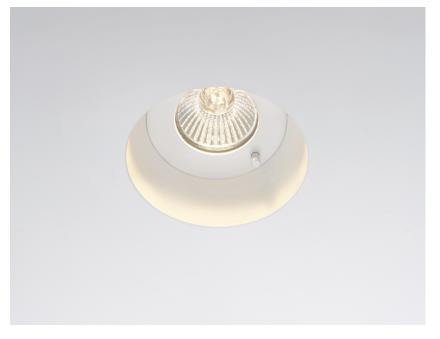

### Description

Fixed semirecessed light with structure in wear-resistant plastic Grivory® material designed to withstand high temperatures. Design conceived to reduce the time required for installation, assembly and maintenance.