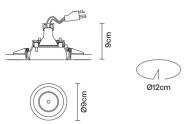

# : Fabbian

## **TOOLS**

# F19F2301

Technical Design





#### **Dimensions**



### Description

Fixed semirecessed light with structure in wear-resistant plastic Grivory® material designed to withstand high temperatures. Design conceived to reduce the time required for installation, assembly and maintenance.

Voltage 220-240V

Socket 1xGU10

Light source and alternative bulbs

cod. A11105C01

GU10 1x7W - LED Max Watt. 50W

Material

Grivory®

Available structure colours

White

Not included accessories

Bulb

**Packaging** 

Gross weight: 0.52 kg Number of boxes: 2

Square dowlight

In the same family

Sphere downlight

Weight Lamp Net: 0.19 kg

Volume: 0.023 m<sup>3</sup>

**Specs** 

IP44