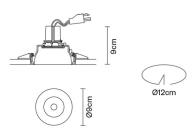

# :Fabbian

# **TOOLS**

# F19F2201

Technical Design





### **Dimensions**



## Description

Fixed semirecessed light with structure in wear-resistant plastic Grivory® material designed to withstand high temperatures. Design conceived to reduce the time required for installation, assembly and maintenance.

## Voltage

350mA

## Light source and alternative bulbs

LED 1x12.5W-40° 3000K 1000lm Cri 80+

## Material

 $\text{Grivory}^{\text{\tiny{\$}}}$ 

## Available structure colours

White

## Included accessories

LED

## Not included accessories

LED converter

## In the same family





Weight Lamp

Net: 0.21 kg

### **Packaging**

Gross weight: 0.54 kg Volume: 0.012 m³ Number of boxes: 1 Square dowlight Sphere downlight

## Specs

IP20