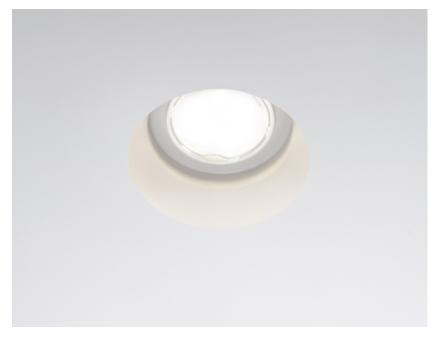

## Description

Fixed semirecessed light with structure in wear-resistant plastic Grivory® material designed to withstand high temperatures. Design conceived to reduce the time required for installation, assembly and maintenance.