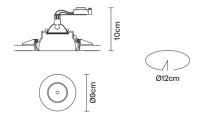

# : Fabbian

# **TOOLS**

# F19F2101

Technical Design







#### **Dimensions**



#### Description

Fixed semirecessed light with structure in wear-resistant plastic Grivory® material designed to withstand high temperatures. Design conceived to reduce the time required for installation, assembly and maintenance.

Voltage

Socket 1xGU5,3 **Material** Grivory®

Light source and alternative bulbs

cod. A10705C01

cod. A10704C10

GU5,3 1x7W - LED Max Watt. 50W GU5,3 1x50W HRGS Available structure colours

White

#### Not included accessories

Bulb

Electronic transformer

### In the same family





Weight Lamp Packaging
Net: 0.17 kg Gross weight: 0.5 kg

Volume: 0.012 m<sup>3</sup> Number of boxes: 1

## Specs

IP20





Square Sphere dowlight downlight