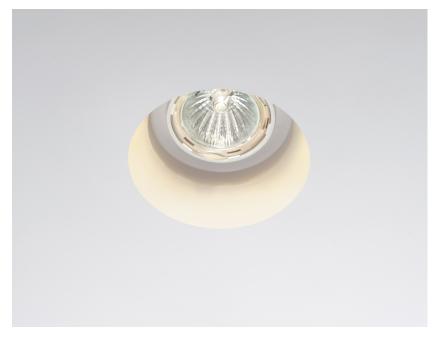

#### Description

Fixed semirecessed light with structure in wear-resistant plastic Grivory® material designed to withstand high temperatures. Design conceived to reduce the time required for installation, assembly and maintenance.

Voltage

Socket 1xGU5,3 **Material** Grivory®

Light source and alternative bulbs

cod. A10705C01

cod. A10704C10

GU5,3 1x7W - LED Max Watt. 50W GU5,3 1x50W HRGS Available structure colours

White