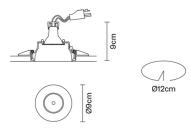

## : Fabbian

## **TOOLS**

## F19F2001

Technical Design









## Description

Fixed semirecessed light with structure in wear-resistant plastic Grivory® material designed to withstand high temperatures. Design conceived to reduce the time required for installation, assembly and maintenance.

Voltage 220-240V

Socket 1xGU10

Light source and alternative bulbs

cod. A11105C01

GU10 1x7W - LED Max Watt. 50W

Material

Grivory®

Available structure colours

White

Not included accessories

Bulb

**Packaging** 

Gross weight: 0.48 kg Volume: 0.012 m<sup>3</sup> Number of boxes: 1

Square dowlight

In the same family

Sphere downlight

Weight Lamp Net: 0.15 kg

**Specs** 

IP20