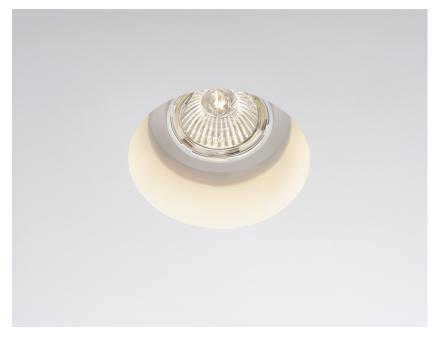

## Description

Fixed semirecessed light with structure in wear-resistant plastic Grivory® material designed to withstand high temperatures. Design conceived to reduce the time required for installation, assembly and maintenance.