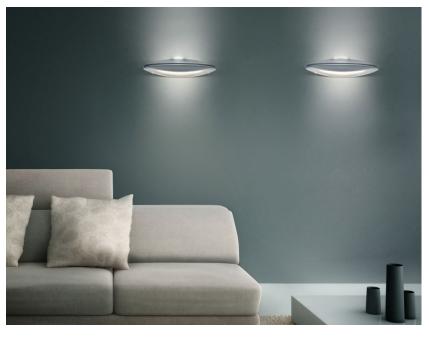

#### Description

Wall/ceiling lamp with structure in white painted aluminium, composed of two slot-in shells. The structure can quickly be coupled with the base, making it extremely easy to install.

 Voltage
 Socket