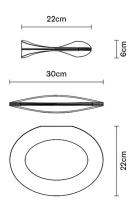

#### Description

Wall/ceiling lamp with structure in white painted aluminium, composed of two slot-in shells. The structure can quickly be coupled with the base, making it extremely easy to install.

 Voltage
 Socket