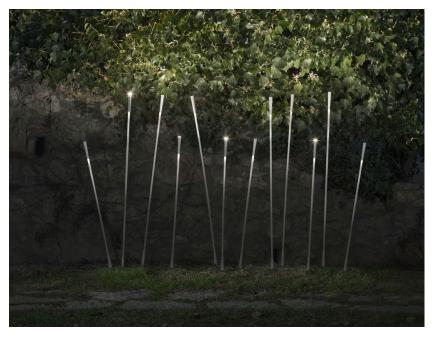

#### Description

Single outdoor stand that is made of white plastic material reinforced with fibreglass. Stainless steel tool for anchoring to the ground.