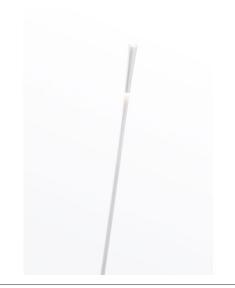

#### Description

Single outdoor stand that is made of white plastic material reinforced with fibreglass. Stainless steel tool for anchoring to the ground.