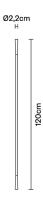

# :Fabbian

# **GIUNCO**

# F14C1301

Marc Sadler





#### Description

Single outdoor stand that is made of white plastic material reinforced with fibreglass. Stainless steel tool for anchoring to the ground.



#### **Dimensions**



#### Voltage

24Vdc

#### Light source and alternative bulbs

LED 1x3.5W-3000K Cri 85+

## Material

Polypropylene - Metal

#### Available diffuser colours

White

#### Available structure colours

White

# Included accessories

LED

#### Not included accessories

Driver

#### In the same family



## Weight Lamp

Net: 0.53 kg

## **Packaging**

Gross weight: 1.05 kg Volume: 0.006 m³ Number of boxes: 1

# Specs

IP65