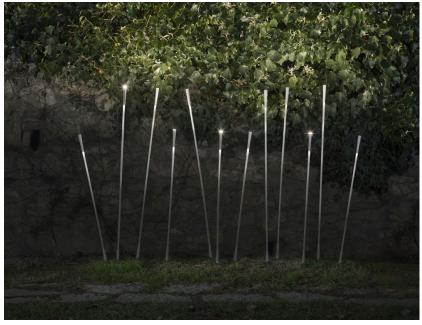

## F14C1101

Marc Sadler

Single outdoor stand that is made of white plastic material reinforced with fibreglass. Stainless steel tool for anchoring to the ground.

**Dimensions** 

Voltage

24Vdc

Light source and alternative bulbs