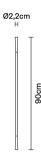

## F14C1101

Marc Sadler

Single outdoor stand that is made of white plastic material reinforced with fibreglass. Stainless steel tool for anchoring to the ground.

**Dimensions** 

Voltage

24Vdc

Light source and alternative bulbs