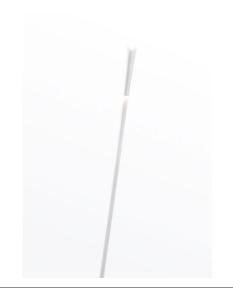

## F14C1101

Marc Sadler

Single outdoor stand that is made of white plastic material reinforced with fibreglass. Stainless steel tool for anchoring to the ground.

**Dimensions** 

Voltage

24Vdc

Light source and alternative bulbs