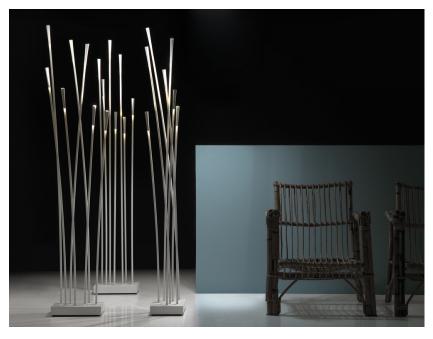

## **GIUNCO**

## F14C0301

Marc Sadler

#### Description

Floor lamp with stands that are made of white plastic material reinforced with fibreglass. It has a dust painted metallic grey base and a double LED system lightning with double switch. The main light emission comes from the upper part, while the courtesy light is given by a slight light effect on the arms.