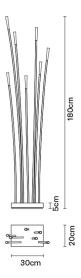

# :Fabbian

## **GIUNCO**

## F14C0301

Marc Sadler





#### Description

Floor lamp with stands that are made of white plastic material reinforced with fibreglass. It has a dust painted metallic grey base and a double LED system lightning with double switch. The main light emission comes from the upper part, while the courtesy light is given by a slight light effect on the arms.

#### Voltage

220-240V

### Light source and alternative bulbs

LED 7x3.5W-3000K Cri 85+

## Included accessories

LED

Electronic driver

## Weight Lamp

Net: 4.6 kg

## **Packaging**

Gross weight: 4.6 kg Volume: 0.19 m³ Number of boxes: 1

## Specs

EAC

IP65



## **Dimensions**



## Material

Polypropylene - Metal

### Available diffuser colours

White

#### Available structure colours

White

## In the same family







Floor IP65