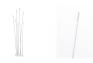

#### Description

Floor lamp with stands that are made of white plastic material reinforced with fibreglass. It has a dust painted metallic grey base and a double LED system lightning with double switch. The main light emission comes from the upper part, while the courtesy light is given by a slight light effect on the arms.

## Specs

EAC

IP65