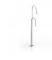

#### Description

Floor lamp with stands that are made of white plastic material reinforced with fibreglass. It has a dust painted metallic grey base and a double LED system lightning with double switch. The main light emission comes from the upper part, while the courtesy light is given by a slight light effect on the arms.

## Specs

EAC

IP65