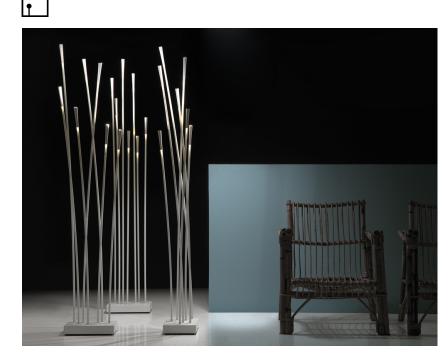

#### Description

Floor lamp with stands that are made of white plastic material reinforced with fibreglass. It has a dust painted metallic grey base and a double LED system lightning with double switch. The main light emission comes from the upper part, while the courtesy light is given by a slight light effect on the arms.