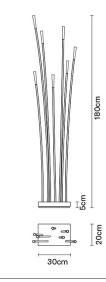

# :Fabbian

### GIUNCO F14C0101

Marc Sadler



#### Description

Floor lamp with stands that are made of white plastic material reinforced with fibreglass. It has a dust painted metallic grey base and a double LED system lightning with double switch. The main light emission comes from the upper part, while the courtesy light is given by a slight light effect on the arms.

## **Voltage** 220-240V

Light source and alternative bulbs

LED 7x3.5W-3000K Cri 85+

#### Included accessories LED Double switch Electronic driver

Weight Lamp Net: 4.83 kg

**Packaging** Gross weight: 4.83 kg Volume: 0.19 m<sup>3</sup> Number of boxes: 1



#### Dimensions



#### Material

Polypropylene - Metal

Available diffuser colours
White

## Available structure colours White

#### In the same family



Specs

IP20

Fabbian s.r.l. | via Santa Brigida 50, 31023 Castelminio di Resana (TV) Italy | tel. +39 0423 4848 | fax +39 0423 484395 | www.fabbian.com | info@fabbian.com

Pictures, descriptions, dimensions and technical data have to be considered as purely indicative. While maintaining the basic characteristics of the product, the manufacturer reserves the right to make modifications at any time with the sole aim of improvement