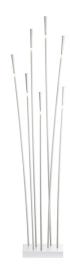

#### Description

Floor lamp with stands that are made of white plastic material reinforced with fibreglass. It has a dust painted metallic grey base and a double LED system lightning with double switch. The main light emission comes from the upper part, while the courtesy light is given by a slight light effect on the arms.

#### Material

Polypropylene - Metal

Available diffuser colours
White

## Available structure colours White