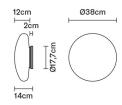

#### Dimensions

**Voltage** 220-240V

Dimmable LED

Light source and alternative bulbs

metal or polyester reinforced with glass fibre, painted white.

3000K Cri 80+