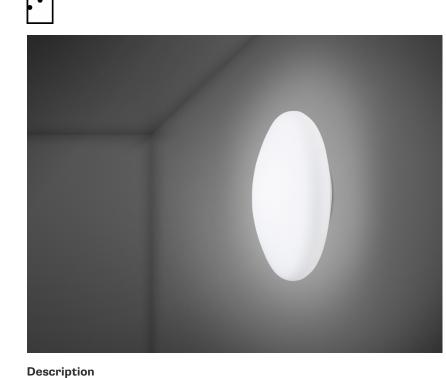

### F07G5501

Alberto Saggia & Valerio Sommella / D&G Studio

Wall/ceiling lamp with diffuser in satin-finish white blown glass. Supporting structure made of