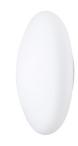

### F07G5501

Alberto Saggia & Valerio Sommella / D&G Studio

Wall/ceiling lamp with diffuser in satin-finish white blown glass. Supporting structure made of