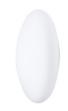

### F07G5301

Alberto Saggia & Valerio Sommella / D&G Studio

Wall/ceiling lamp with diffuser in satin-finish white blown glass. Supporting structure made of