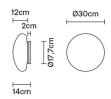

### Dimensions

**Voltage** 220-240V

Dimmable LED

Light source and alternative bulbs

metal or polyester reinforced with glass fibre, painted white.

3000K Cri 80+

#### Material Glass - Metal

Available diffuser colours
White

Available structure colours
White

In the same family

Included accessories

Weight Lamp Net: 1.57 kg

**Packaging** Gross weight: 2.22 kg Volume: 0.035 m<sup>3</sup> Number of boxes: 1