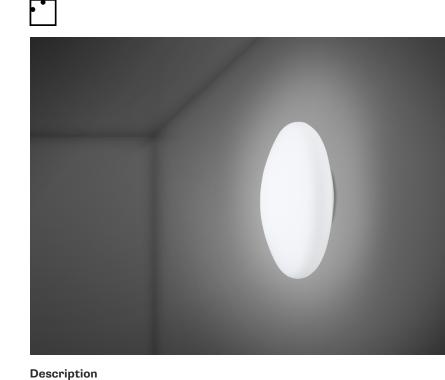

### F07G5301

Alberto Saggia & Valerio Sommella / D&G Studio

Wall/ceiling lamp with diffuser in satin-finish white blown glass. Supporting structure made of