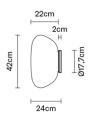

## Dimensions

Voltage 220-240V

Cri 80+

**Dimmable LED** TRIAC

Light source and alternative bulbs LED 1x17W-3000К

metal or polyester reinforced with glass fibre, painted white.

| Available diffuser colours |
|----------------------------|
| White                      |