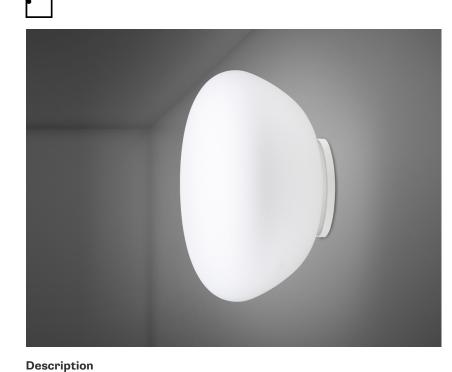

## F07G4501

Alberto Saggia & Valerio Sommella / D&G Studio

Wall/ceiling lamp with diffuser in satin-finish white blown glass. Supporting structure made of