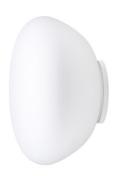

## F07G4501

Alberto Saggia & Valerio Sommella / D&G Studio

Wall/ceiling lamp with diffuser in satin-finish white blown glass. Supporting structure made of