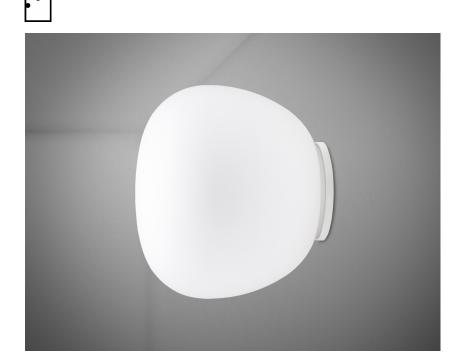

#### Description

Wall/ceiling lamp with diffuser in satin-finish white blown glass. Supporting structure made of metal or polyester reinforced with glass fibre, painted white.

**Voltage** 220-240V

Dimmable LED