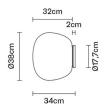

# **:** Fabbian

## LUMI

### F07G3701

Alberto Saggia & Valerio Sommella / D&G Studio





#### Dimensions



#### Description

Wall/ceiling lamp with diffuser in satin-finish white blown glass. Supporting structure made of metal or polyester reinforced with glass fibre, painted white.

**Voltage** 220-240V

Dimmable LED

Light source and alternative bulbs

3000K Cri 80+

#### Material Glass - Metal

Available diffuser colours
White

Available structure colours
White

#### In the same family



Included accessories

Weight Lamp Net: 2.77 kg

**Packaging** Gross weight: 3.96 kg Volume: 0.106 m<sup>3</sup> Number of boxes: 1

Specs

Ceiling

Fabbian s.r.l. | via Santa Brigida 50, 31023 Castelminio di Resana (TV) Italy | tel. +39 0423 4848 | fax +39 0423 484395 | www.fabbian.com | info@fabbian.com | info@