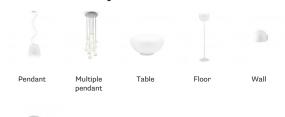

#### In the same family

Included accessories

Weight Lamp Net: 2.77 kg

**Packaging** Gross weight: 3.96 kg Volume: 0.106 m<sup>3</sup> Number of boxes: 1

Specs

Ceiling

Fabbian s.r.l. | via Santa Brigida 50, 31023 Castelminio di Resana (TV) Italy | tel. +39 0423 4848 | fax +39 0423 484395 | www.fabbian.com | info@fabbian.com | info@