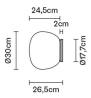

# :Fabbian

### LUMI

## F07G3501

Alberto Saggia & Valerio Sommella / D&G Studio







#### **Dimensions**



### Description

Wall/ceiling lamp with diffuser in satin-finish white blown glass. Supporting structure made of metal or polyester reinforced with glass fibre, painted white.

Voltage

220-240V

Dimmable LED

TRIAC

Light source and alternative bulbs

LED 1x17W-3000K Cri 80+ Material

Glass - Metal

Available diffuser colours

White

Available structure colours

White

Included accessories

LED

Weight Lamp

Net: 2.78 kg

Packaging

Gross weight: 3.6 kg Volume: 0.071 m³ Number of boxes: 1

Specs

EAC

IP40

In the same family



Multiple pendant



Table







Pendant

Ceiling