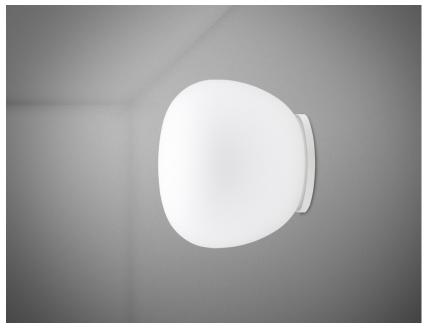

### Description

Wall/ceiling lamp with diffuser in satin-finish white blown glass. Supporting structure made of metal or polyester reinforced with glass fibre, painted white.

Voltage

220-240V

Dimmable LED