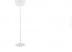

### Description

Wall/ceiling lamp with diffuser in satin-finish white blown glass. Supporting structure made of metal or polyester reinforced with glass fibre, painted white.

Voltage

220-240V

Dimmable LED