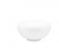

### Description

Wall/ceiling lamp with diffuser in satin-finish white blown glass. Supporting structure made of metal or polyester reinforced with glass fibre, painted white.

Voltage

220-240V

Dimmable LED