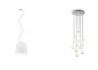

## F07G3501

Alberto Saggia & Valerio Sommella / D&G Studio

### Description

Wall/ceiling lamp with diffuser in satin-finish white blown glass. Supporting structure made of metal or polyester reinforced with glass fibre, painted white.

Voltage

220-240V

Dimmable LED

IP40

In the same family

Multiple pendant

Table

Pendant

Ceiling