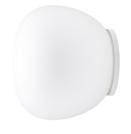

### Description

Wall/ceiling lamp with diffuser in satin-finish white blown glass. Supporting structure made of metal or polyester reinforced with glass fibre, painted white.

Voltage

220-240V

Dimmable LED