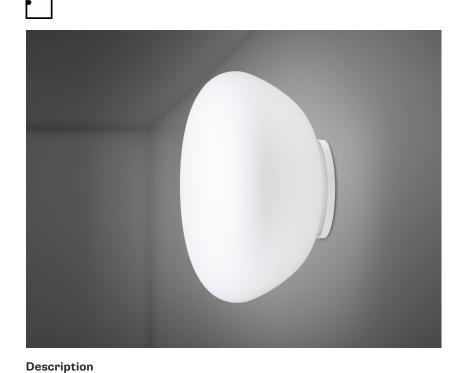

### Dimensions

Wall/ceiling lamp with diffuser in satin-finish white blown glass. Supporting structure made of metal or polyester reinforced with glass fibre, painted white.

Voltage 220-240V

Socket 1xE27