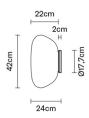

### Dimensions

Wall/ceiling lamp with diffuser in satin-finish white blown glass. Supporting structure made of metal or polyester reinforced with glass fibre, painted white.

Voltage 220-240V

Socket 1xE27