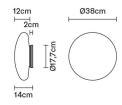

# **:** Fabbian

## LUMI

### F07G1101

Alberto Saggia & Valerio Sommella / D&G Studio





#### Dimensions



#### Description

Wall/ceiling lamp with diffuser in satin-finish white blown glass. Supporting structure made of metal or polyester reinforced with glass fibre, painted white.

**Voltage** 220-240V

Socket 1xE27

Light source and alternative bulbs cod. A10234C01

E27 1x13W - LED Max Watt. 150W

Not included accessories Bulb

Weight Lamp Net: 2.79 kg

**Packaging** Gross weight: 3.59 kg Volume: 0.05 m<sup>3</sup> Number of boxes: 1

Specs

 Material

Glass - Metal

Available diffuser colours
White

Available structure colours
White

#### In the same family



Ceiling

Fabbian s.r.l. | via Santa Brigida 50, 31023 Castelminio di Resana (TV) Italy | tel. +39 0423 4848 | fax +39 0423 484395 | www.fabbian.com | info@fabbian.com | info@