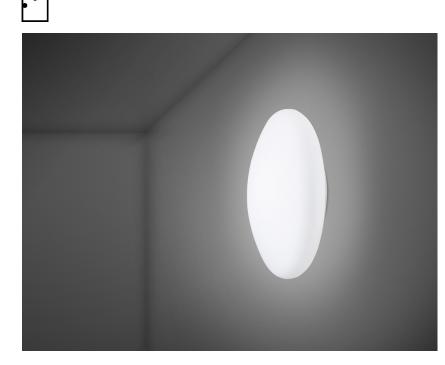

## LUMI

### F07G1101

Alberto Saggia & Valerio Sommella / D&G Studio

#### Description

Wall/ceiling lamp with diffuser in satin-finish white blown glass. Supporting structure made of metal or polyester reinforced with glass fibre, painted white.

**Voltage** 220-240V

Socket 1xE27