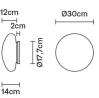

# :Fabbian

# LUMI

# F07G0901

Alberto Saggia & Valerio Sommella / D&G Studio





#### **Dimensions**



### Description

Wall/ceiling lamp with diffuser in satin-finish white blown glass. Supporting structure made of metal or polyester reinforced with glass fibre, painted white.

Voltage 220-240V Socket

1xF27

Light source and alternative bulbs

cod. A10234C01

E27 1x13W - LED Max Watt. 100W Material

Glass - Metal

Available diffuser colours

White

Available structure colours

White

#### Not included accessories

Bulb

Weight Lamp

Net: 1.63 kg

Packaging

Gross weight: 2.28 kg Volume: 0.035 m³ Number of boxes: 1

Specs

EAC

IP40

## In the same family





Ceiling