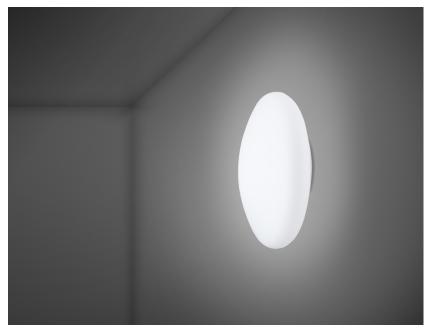

### Description

Wall/ceiling lamp with diffuser in satin-finish white blown glass. Supporting structure made of metal or polyester reinforced with glass fibre, painted white.

Voltage 220-240V Socket

1xF27