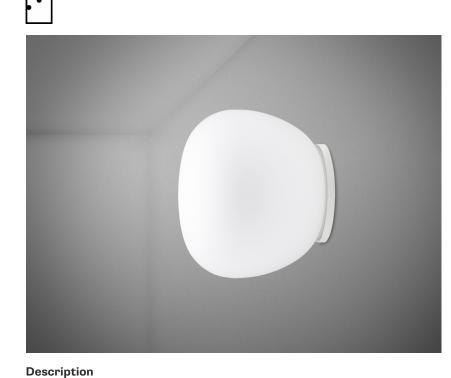

### F07G0501

Alberto Saggia & Valerio Sommella / D&G Studio

### Dimensions

Wall/ceiling lamp with diffuser in satin-finish white blown glass. Supporting structure made of metal or polyester reinforced with glass fibre, painted white.

Voltage 220-240V

Socket 1xE27