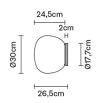

### Dimensions

Wall/ceiling lamp with diffuser in satin-finish white blown glass. Supporting structure made of metal or polyester reinforced with glass fibre, painted white.

Voltage 220-240V

Socket 1xE27

Specs

EHE IP40 Material

Glass - Metal

Available diffuser colours White

Available structure colours White