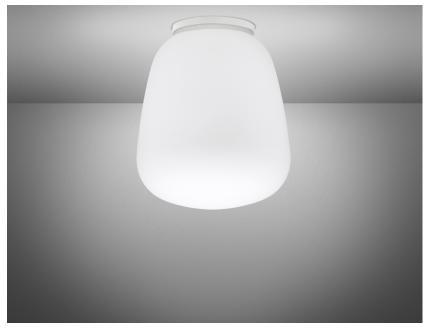

#### Description

Ceiling lamp with diffuser in satin-finish white blown glass. Supporting structure made of metal or polyester reinforced with glass fibre, painted white.

Voltage

**Dimmable LED** 220-240V