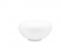

#### Description

Ceiling lamp with diffuser in satin-finish white blown glass. Supporting structure made of metal or polyester reinforced with glass fibre, painted white.

Voltage

**Dimmable LED** 220-240V

Light source and alternative bulbs

LED 1x17W-3000K Cri 80+

Material Glass - Metal

Available diffuser colours

White

Available structure colours

White