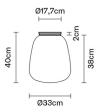

# : Fabbian

### LUMI

## F07E1101

Alberto Saggia & Valerio Sommella / D&G Studio







#### **Dimensions**



#### Description

Ceiling lamp with diffuser in satin-finish white blown glass. Supporting structure made of metal or polyester reinforced with glass fibre, painted white.

Voltage

**Dimmable LED** 220-240V

Light source and alternative bulbs

LED 1x17W-3000K Cri 80+

Material Glass - Metal

Available diffuser colours

White

Available structure colours

White

### Included accessories

LED

Weight Lamp

Net: 3.38 kg

Gross weight: 4.74 kg Volume: 0.133 m<sup>3</sup> Number of boxes: 1

**Packaging** 

**Specs** 

EAC

IP40

### In the same family







Pendant

Multiple pendant

Table

Floor



Wall



Wall/ceiling