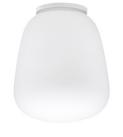

#### Description

Ceiling lamp with diffuser in satin-finish white blown glass. Supporting structure made of metal or polyester reinforced with glass fibre, painted white.

Voltage

**Dimmable LED** 220-240V