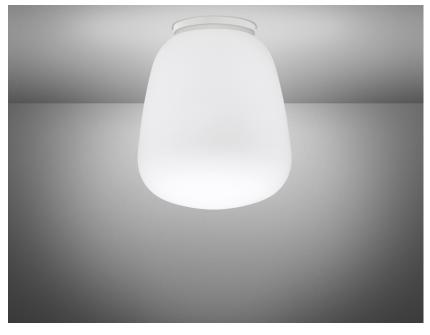

#### Description

Ceiling lamp with diffuser in satin-finish white blown glass. Supporting structure made of metal or polyester reinforced with glass fibre, painted white.

Voltage 220-240V Socket

1xF27

Light source and alternative bulbs