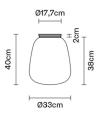

# : Fabbian

### LUMI

## F07E0701

Alberto Saggia & Valerio Sommella / D&G Studio









#### Description

Ceiling lamp with diffuser in satin-finish white blown glass. Supporting structure made of metal or polyester reinforced with glass fibre, painted white.

Voltage 220-240V Socket

1xF27

Light source and alternative bulbs

cod. A10231C01

E27 1x22W - LED Max Watt. 150W Material

Glass - Metal

Available diffuser colours

White

Available structure colours

White

#### Not included accessories

Bulb

Weight Lamp

Net: 3.27 kg

Packaging

Gross weight: 4.63 kg Volume: 0.133 m³ Number of boxes: 1

**Specs** 

EAC

IP40

# In the same family







Pendant

Multiple pendant

Table

Floor

r Wall



Wall/ceiling