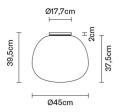

Bulb

Weight Lamp

Net: 3.61 kg

**Packaging** 

Gross weight: 5.01 kg Volume: 0.122 m³ Number of boxes: 1

**Specs** 

ERC

IP40