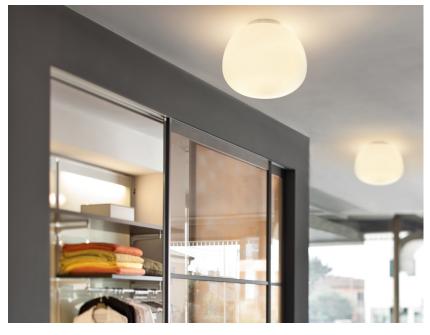

## Description

Ceiling lamp with diffuser in satin-finish white blown glass. Supporting structure made of metal or polyester reinforced with glass fibre, painted white.

Voltage

220-240V

Socket

1xE27

Light source and alternative bulbs

cod. A10231C01

E27 1x22W - LED Max Watt. 205W Material

Glass - Metal

Available diffuser colours

White

Available structure colours

White

Not included accessories