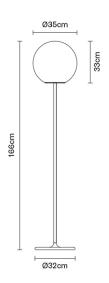

# :Fabbian

# LUMI

# F07C0901

Alberto Saggia & Valerio Sommella / D&G Studio





#### Description

Floor lamp with diffuser in satin-finish white blown glass. Supporting structure made of metal or polyester reinforced with glass fibre, painted white.



#### **Dimensions**



Socket Voltage 220-240V

#### Light source and alternative bulbs

cod. A10231C01

E27 1x22W - LED Max Watt. 150W

Material

Glass - Metal

#### Available diffuser colours

White

#### Available structure colours

White

## Not included accessories

Bulb

Weight Lamp

Net: 7.8 kg

**Packaging** 

Gross weight: 10.92 kg Volume: 0.244 m<sup>3</sup> Number of boxes: 3

# **Specs**

IP40



## In the same family



Multiple pendant



Table



Wall

Ceiling



Wall/ceiling