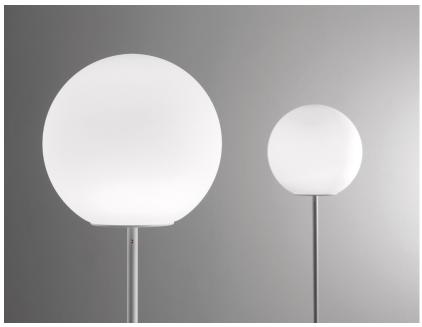

#### Description

Floor lamp with diffuser in satin-finish white blown glass. Supporting structure made of metal or polyester reinforced with glass fibre, painted white.

#### Available diffuser colours

White

#### Available structure colours

White