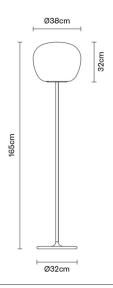

## **Dimensions**

#### Description

Floor lamp with diffuser in satin-finish white blown glass. Supporting structure made of metal or polyester reinforced with glass fibre, painted white.

Voltage 220-240V

Socket

Light source and alternative bulbs