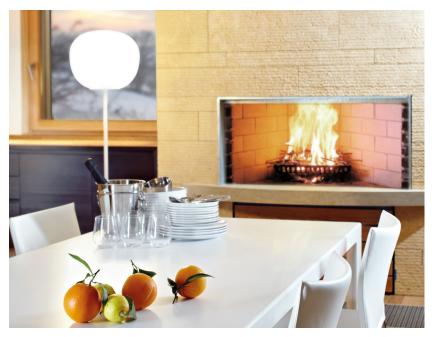

# LUMI

# F07C0101

Alberto Saggia & Valerio Sommella / D&G Studio

#### Description

Floor lamp with diffuser in satin-finish white blown glass. Supporting structure made of metal or polyester reinforced with glass fibre, painted white.

Voltage 220-240V

Socket

Light source and alternative bulbs