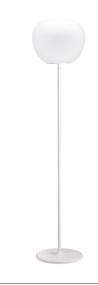

# LUMI

# F07C0101

Alberto Saggia & Valerio Sommella / D&G Studio

#### Description

Floor lamp with diffuser in satin-finish white blown glass. Supporting structure made of metal or polyester reinforced with glass fibre, painted white.

Voltage 220-240V

Socket

Light source and alternative bulbs