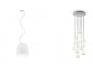

# : Fabbian

### LUMI

## F07B5901

Alberto Saggia & Valerio Sommella / D&G Studio







### **Dimensions**



### Description

Table lamp with diffuser in satin-finish white blown glass. Supporting structure made of metal or polyester reinforced with glass fibre, painted white.

Voltage

220-240V

**Dimmable LED** 

Light source and alternative bulbs

LED 1x17W-3000K Cri 80+

Material

Glass - Metal

Available diffuser colours

White

Available structure colours

White

Included accessories

LED

Weight Lamp

Net: 2.64 kg

**Packaging** 

Gross weight: 3.83 kg Volume: 0.106 m<sup>3</sup> Number of boxes: 1

**Specs** 

IP40

In the same family



Multiple pendant









Ceiling



Pendant

Wall/ceiling