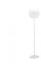

## F07B5901

Alberto Saggia & Valerio Sommella / D&G Studio

### Description

Table lamp with diffuser in satin-finish white blown glass. Supporting structure made of metal or polyester reinforced with glass fibre, painted white.

Voltage

220-240V

**Dimmable LED** 

Light source and alternative bulbs