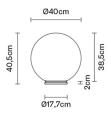

# : Fabbian

### LUMI

## F07B5901

Alberto Saggia & Valerio Sommella / D&G Studio







### **Dimensions**



### Description

Table lamp with diffuser in satin-finish white blown glass. Supporting structure made of metal or polyester reinforced with glass fibre, painted white.

Voltage

220-240V

**Dimmable LED** 

Light source and alternative bulbs

LED 1x17W-3000K Cri 80+

Material

Glass - Metal

Available diffuser colours

White

Available structure colours

White

Included accessories

LED

Weight Lamp

Net: 2.64 kg

**Packaging** 

Gross weight: 3.83 kg Volume: 0.106 m<sup>3</sup> Number of boxes: 1

**Specs** 

IP40

In the same family



Multiple pendant









Ceiling



Pendant

Wall/ceiling