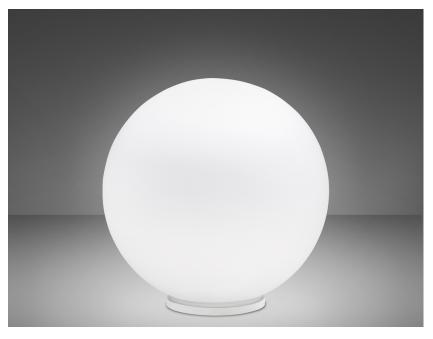

### Description

Table lamp with diffuser in satin-finish white blown glass. Supporting structure made of metal or polyester reinforced with glass fibre, painted white.

Voltage

220-240V

**Dimmable LED** 

Light source and alternative bulbs