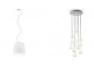

# : Fabbian

### LUMI

## F07B5701

Alberto Saggia & Valerio Sommella / D&G Studio







#### **Dimensions**



### Description

Table lamp with diffuser in satin-finish white blown glass. Supporting structure made of metal or polyester reinforced with glass fibre, painted white.

Voltage

220-240V

**Dimmable LED** 

Light source and alternative bulbs

LED 1x17W-3000K Cri 80+

Material

Glass - Metal

Available diffuser colours

White

Available structure colours

White

Included accessories

LED

Weight Lamp

Net: 1.63 kg

**Packaging** 

Gross weight: 2.82 kg Volume: 0.106 m<sup>3</sup> Number of boxes: 1

**Specs** 

IP40

In the same family



Multiple pendant







Ceiling



Pendant

Wall/ceiling