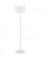

### LUMI

## F07B5701

Alberto Saggia & Valerio Sommella / D&G Studio

### Description

Table lamp with diffuser in satin-finish white blown glass. Supporting structure made of metal or polyester reinforced with glass fibre, painted white.

Voltage

220-240V

**Dimmable LED** 

Light source and alternative bulbs