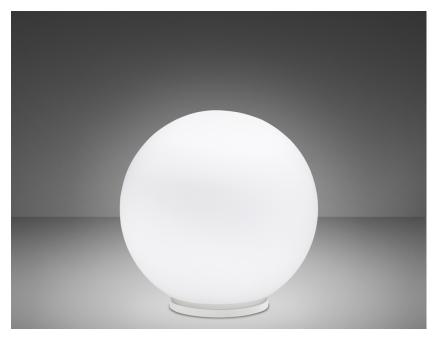

### Description

Table lamp with diffuser in satin-finish white blown glass. Supporting structure made of metal or polyester reinforced with glass fibre, painted white.

Voltage

220-240V

**Dimmable LED** 

Light source and alternative bulbs