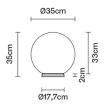

# : Fabbian

### LUMI

## F07B5701

Alberto Saggia & Valerio Sommella / D&G Studio







#### **Dimensions**



### Description

Table lamp with diffuser in satin-finish white blown glass. Supporting structure made of metal or polyester reinforced with glass fibre, painted white.

Voltage

220-240V

**Dimmable LED** 

Light source and alternative bulbs

LED 1x17W-3000K Cri 80+

Material

Glass - Metal

Available diffuser colours

White

Available structure colours

White

Included accessories

LED

Weight Lamp

Net: 1.63 kg

**Packaging** 

Gross weight: 2.82 kg Volume: 0.106 m<sup>3</sup> Number of boxes: 1

**Specs** 

IP40

In the same family



Multiple pendant







Ceiling



Pendant

Wall/ceiling