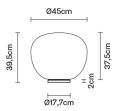

# :Fabbian

### LUMI

## F07B4701

Alberto Saggia & Valerio Sommella / D&G Studio







#### **Dimensions**



### Description

Table lamp with diffuser in satin-finish white blown glass. Supporting structure made of metal or polyester reinforced with glass fibre, painted white.

Voltage

220-240V

Light source and alternative bulbs

LED 1x17W-3000K Cri 80+ Material

Glass - Metal

Available diffuser colours

White

Available structure colours

White

Included accessories

LED

Weight Lamp

Net: 4.85 kg

Packaging

Gross weight: 6.25 kg Volume: 0.122 m³ Number of boxes: 1

Specs

IP40



In the same family



Multiple pendant



Floor





int

001.

Wall

Ceiling



Wall/ceiling