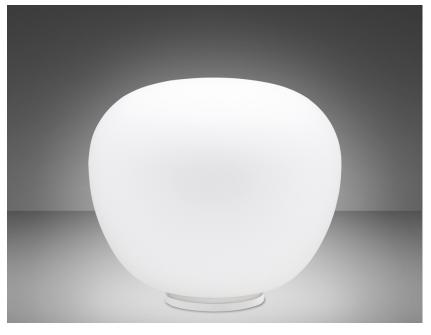

### Description

Table lamp with diffuser in satin-finish white blown glass. Supporting structure made of metal or polyester reinforced with glass fibre, painted white.

Voltage

220-240V

Light source and alternative bulbs