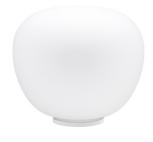

### Description

Table lamp with diffuser in satin-finish white blown glass. Supporting structure made of metal or polyester reinforced with glass fibre, painted white.

Voltage

220-240V

Light source and alternative bulbs