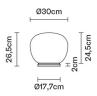

# : Fabbian

### LUMI

## F07B4501

Alberto Saggia & Valerio Sommella / D&G Studio







#### **Dimensions**



### Description

Table lamp with diffuser in satin-finish white blown glass. Supporting structure made of metal or polyester reinforced with glass fibre, painted white.

Voltage

220-240V

Dimmable LED

TRIA

Light source and alternative bulbs

LED 1x17W-3000K Cri 80+ Material

Glass - Metal

Available diffuser colours

White

Available structure colours

White

Included accessories

LED

Weight Lamp

Net: 1.8 kg

Packaging

Gross weight: 2.62 kg Volume: 0.071 m³ Number of boxes: 1

Specs

IP40

In the same family



Multiple pendant



Floor



Wall

Ceiling



Wall/ceiling