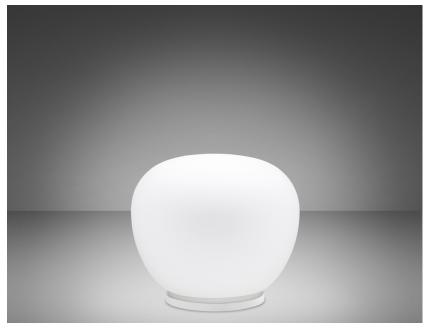

### Description

Table lamp with diffuser in satin-finish white blown glass. Supporting structure made of metal or polyester reinforced with glass fibre, painted white.

Voltage

220-240V

Dimmable LED

TRIA

Light source and alternative bulbs