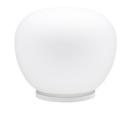

### Description

Table lamp with diffuser in satin-finish white blown glass. Supporting structure made of metal or polyester reinforced with glass fibre, painted white.

Voltage

220-240V

Dimmable LED

TRIA

Light source and alternative bulbs