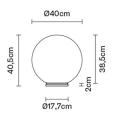

Not included accessories

Bulb

Weight Lamp

**Packaging** Net: 2.64 kg Gross weight: 3.83 kg

Volume: 0.106 m<sup>3</sup> Number of boxes: 1

**Specs** 

IP40

In the same family