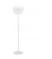

## LUMI

## F07B3501

Alberto Saggia & Valerio Sommella / D&G Studio

## Description

Table lamp with diffuser in satin-finish white blown glass. Supporting structure made of metal or polyester reinforced with glass fibre, painted white.

Voltage 220-240V

Socket

Light source and alternative bulbs

cod. A10231C01

E27 1x22W - LED Max Watt. 150W

Material

Glass - Metal

Available diffuser colours

White

Available structure colours

White

Not included accessories

Bulb

Weight Lamp

**Packaging** Net: 2.64 kg Gross weight: 3.83 kg

Volume: 0.106 m<sup>3</sup> Number of boxes: 1

**Specs** 

IP40

In the same family