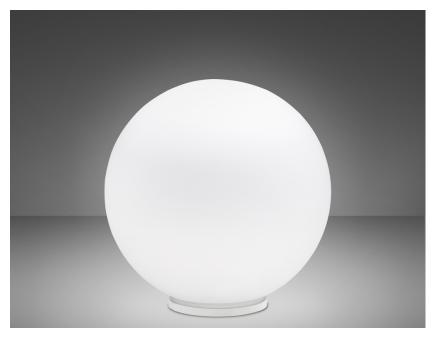

## Description

Table lamp with diffuser in satin-finish white blown glass. Supporting structure made of metal or polyester reinforced with glass fibre, painted white.

Voltage 220-240V

Socket

Light source and alternative bulbs