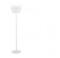

#### Description

Table lamp with diffuser in satin-finish white blown glass. Supporting structure made of metal or polyester reinforced with glass fibre, painted white.

Voltage 220-240V

Socket

#### Light source and alternative bulbs

cod. A11010C01

cod. A11003C20

G9 1x3,5W - LED Max Watt. 48W

G9 1x48W **HSGST** 

Material

Glass - Metal

#### Available diffuser colours

White

#### Available structure colours

White