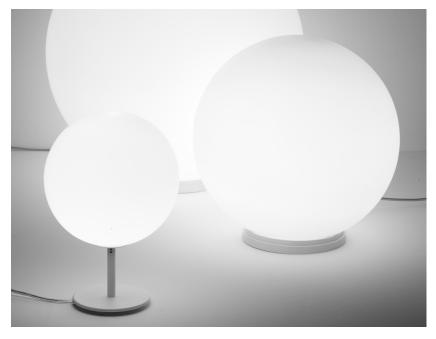

#### Description

Table lamp with diffuser in satin-finish white blown glass. Supporting structure made of metal or polyester reinforced with glass fibre, painted white.

Voltage 220-240V

Socket